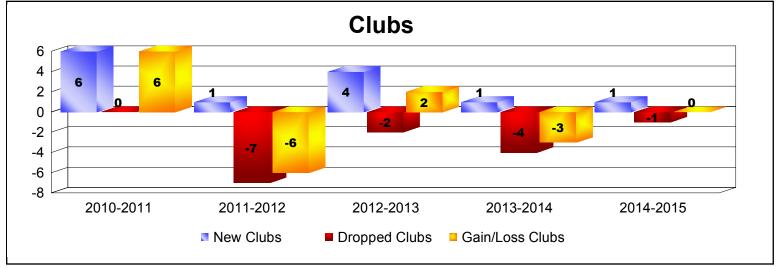

District H 2

As of June 2015 Cumulative

| Year      | New<br>Clubs | Dropped<br>Clubs | Gain/<br>Loss<br>Clubs | New<br>Members | Charter<br>Members | Reinstate<br>Members | Transfer<br>Members | Total<br>Member<br>Added | Total<br>Members<br>Dropped | Gain/<br>Loss<br>Members |
|-----------|--------------|------------------|------------------------|----------------|--------------------|----------------------|---------------------|--------------------------|-----------------------------|--------------------------|
| 2010-2011 | 6            | 0                | 6                      | 131            | 172                | 17                   | 3                   | 323                      | -132                        | 191                      |
| 2011-2012 | 1            | -7               | -6                     | 106            | 41                 | 41                   | 1                   | 189                      | -293                        | -104                     |
| 2012-2013 | 4            | -2               | 2                      | 216            | 100                | 31                   | 4                   | 351                      | -161                        | 190                      |
| 2013-2014 | 1            | -4               | -3                     | 125            | 31                 | 25                   | 1                   | 182                      | -278                        | -96                      |
| 2014-2015 | 1            | -1               | 0                      | 129            | 26                 | 20                   | 3                   | 178                      | -202                        | -24                      |
| Average   | 3            | -3               | 0                      | 141            | 74                 | 27                   | 2                   | 245                      | -213                        | 31                       |