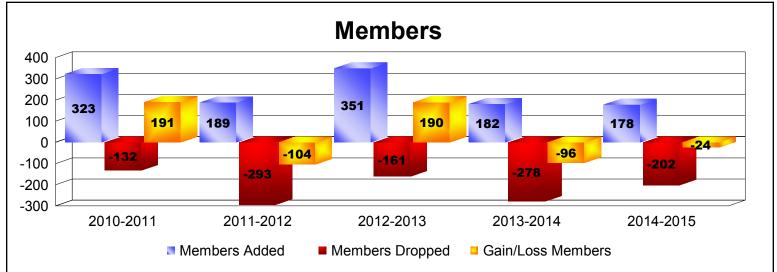

District H 2

As of June 2015 Cumulative

| Year      | New<br>Clubs | Dropped<br>Clubs | Gain/<br>Loss<br>Clubs | New<br>Members | Charter<br>Members | Reinstate<br>Members | Transfer<br>Members | Total<br>Member<br>Added | Total<br>Members<br>Dropped | Gain/<br>Loss<br>Members |
|-----------|--------------|------------------|------------------------|----------------|--------------------|----------------------|---------------------|--------------------------|-----------------------------|--------------------------|
| 2010-2011 | 6            | 0                | 6                      | 131            | 172                | 17                   | 3                   | 323                      | -132                        | 191                      |
| 2011-2012 | 1            | -7               | -6                     | 106            | 41                 | 41                   | 1                   | 189                      | -293                        | -104                     |
| 2012-2013 | 4            | -2               | 2                      | 216            | 100                | 31                   | 4                   | 351                      | -161                        | 190                      |
| 2013-2014 | 1            | -4               | -3                     | 125            | 31                 | 25                   | 1                   | 182                      | -278                        | -96                      |
| 2014-2015 | 1            | -1               | 0                      | 129            | 26                 | 20                   | 3                   | 178                      | -202                        | -24                      |
| Average   | 3            | -3               | 0                      | 141            | 74                 | 27                   | 2                   | 245                      | -213                        | 31                       |